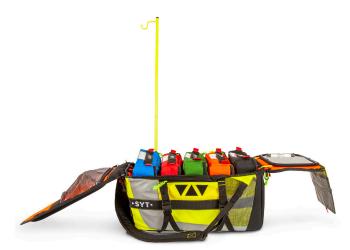

### STANDARD EQUIPMENT

- ► Outside:
  - Probe/mandrel holder
  - Cervical collar holder
  - CO detector holder
  - Glove dispenser by size/DASRI bags
  - Identification/customization of the station
  - Location of the infusion holding tool
- ▶ Inside:
  - Care tray
  - DASRI bag holding clamp + plasticized net needle collector
  - Infusion pole
  - Instrument holder (large net pocket + bridges)
  - A4 document holder
  - 2 L oxygen therapy bottle attachment

The SUV 50H is sold without the TSV (First Aid Kit) so that you can compose your station according to your daily needs.

#### Carrying and accessibility:

- ▶ Ergonomic and ventilated back carry
- ▶ Hand carry, two possible positions
- ▶ SUV station opening on the back side
- ▶ Quick access first intention aid kit