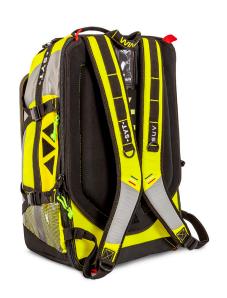

#### Carrying and accessibility:

- ▶ Ergonomic and ventilated back carry
- ▶ Hand carry, two possible positions
- ▶ SUV station opening on the back side
- ▶ Quick access first intention aid kit

#### Composition:

- ▶ Exterior and interior tissue: Ripstop
- ▶ Interior divider partitions: Aluminum
- ► Bottom and top bag reinforcements: Hypalon
- ▶ Thermoformed protective shield
- ▶ 360° Safety reflective piping and inserts
- ▶ Zipper protective reinforcements
- ▶ YKK zipper 12 gauge