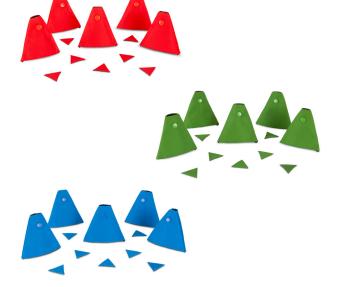

## FURTHER INFORMATION

- ▶ Available colors: The SUV 50H station has also been developed in black and charcoal grey to equip more discreet Units medical teams.
- ▶ Station identification: A color identification kit (blue, red or green) consisting of 5 sleeves and 7 velcros is offered with the purchase of your SUV 50H. Plates of stickers are also provided for the personalization of the protective shield.