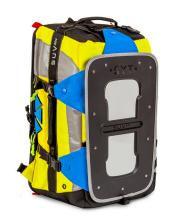

## **TECHNICAL DATA**

- ▶ Dimensions (H x W x D): 50 cm x 32 cm x 23 cm
- Volume: 37 litersWeight: 3 kg

#### Carrying and accessibility:

- ▶ Ergonomic and ventilated back carry
- ▶ Hand carry, two possible positions
- ▶ SUV station opening on the back side
- ▶ Quick access first intention aid kit

#### Composition:

- ▶ Exterior and interior tissue: Ripstop
- ▶ Interior divider partitions: Aluminum
- ► Bottom and top bag reinforcements: Hypalon
- ▶ Thermoformed protective shield
- ▶ 360° Safety reflective piping and inserts
- ▶ Zipper protective reinforcements
- ▶ YKK zipper 12 gauge