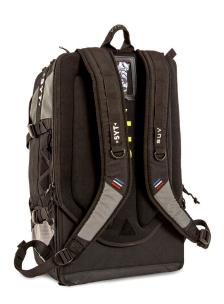

#### Carrying and accessibility:

- ▶ Ergonomic and ventilated back carry
- ▶ Hand carry, two possible positions
- ▶ SUV station opening on the back side
- ▶ Quick access first intention aid kit

#### Composition:

- ▶ Exterior and interior tissue: Ripstop
- ▶ Interior divider partitions: Aluminum
- ► Bottom and top bag reinforcements: Hypalon
- ▶ Thermoformed protective shield
- ▶ 360° Safety reflective piping and inserts
- ▶ Zipper protective reinforcements
- ▶ YKK zipper 12 gauge