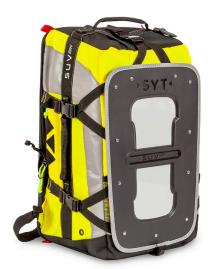

## **TECHNICAL DATA**

- ▶ Dimensions (H x W x D): 50 cm x 32 cm x 23 cm
- Volume: 37 litersWeight: 3 kg

#### Carrying and accessibility:

- ▶ Ergonomic and ventilated back carry
- ▶ Hand carry, two possible positions
- ▶ SUV station opening on the back side
- ▶ Quick access first intention aid kit

#### Composition:

- ▶ Exterior and interior tissue: Ripstop
- ▶ Interior divider partitions: Aluminum
- ► Bottom and top bag reinforcements: Hypalon
- ▶ Thermoformed protective shield
- ▶ 360° Safety reflective piping and inserts
- ▶ Zipper protective reinforcements
- ▶ YKK zipper 12 gauge