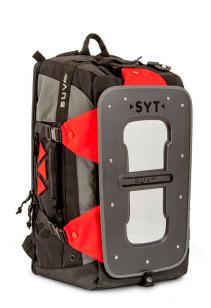

## FURTHER INFORMATION

- ▶ Available colors: The SUV 50H station has also been developed in black and charcoal grey to equip more discreet Units medical teams.
- ▶ Station identification: A color identification kit (blue, red or green) consisting of 5 sleeves and 7 velcros is offered with the purchase of your SUV 50H. Plates of stickers are also provided for the personalization of the protective shield.