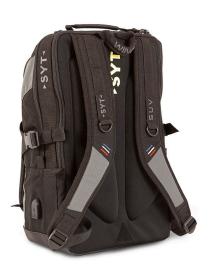

#### Carrying and accessibility:

- ▶ Ergonomic and ventilated back carry
- ► Hand carry

#### Composition:

- ► Exterior and interior tissue: Ripstop
- ▶ Bottom and top bag reinforcements
- ▶ Thermoformed protective shield
- ▶ 360° Safety reflective piping and inserts
- ▶ YKK zipper

**Maintenance**: The Ripstop technology facilitates the disinfection of the SUV 25D while giving it a high durability over time.