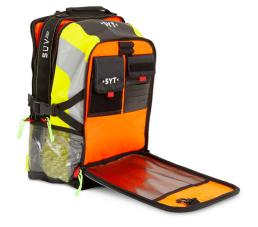

# STANDARD EQUIPMENT

A true daily ally, the SUV 25D is composed of 3 distinct compartments:

- ► Front compartment:
  - A4 size/Touchscreen tablet case up to 13 inches
  - Snap hook
  - Pen holders
  - Plasticized net pocket
  - Card holder and pocket
  - A small equipment pocket
- ► Main compartment:
  - Large capacity
  - USB cable on the outside of the bag for power bank or mobile device
  - Zipped pocket 20 cm x 10 cm
- ► Back compartment:
  - Laptop case up to 17 inches (held by an elastic band)
  - Hydration bag case
  - Quilted compartment