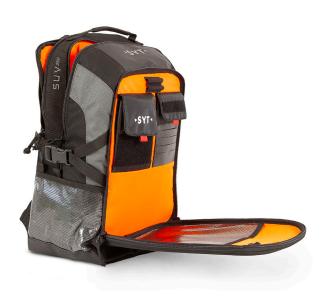

# STANDARD EQUIPMENT

A true daily ally, the SUV 25D is composed of 3 distinct compartments:

- ► Front compartment:
  - A4 size/Touchscreen tablet case up to 13 inches
  - Snap hook
  - Pen holders
  - Plasticized net pocket
  - Card holder and pocket
  - A small equipment pocket
- ► Main compartment:
  - Large capacity
  - USB cable on the outside of the bag for power bank or mobile device
  - Zipped pocket 20 cm x 10 cm
- ► Back compartment:
  - Laptop case up to 17 inches (held by an elastic band)
  - Hydration bag case
  - Quilted compartment

#### Carrying and accessibility:

- ▶ Ergonomic and ventilated back carry
- ► Hand carry

#### Composition:

- ► Exterior and interior tissue: Ripstop
- ▶ Bottom and top bag reinforcements
- ▶ Thermoformed protective shield
- ▶ 360° Safety reflective piping and inserts
- ▶ YKK zipper

**Maintenance**: The Ripstop technology facilitates the disinfection of the SUV 25D while giving it a high durability over time.