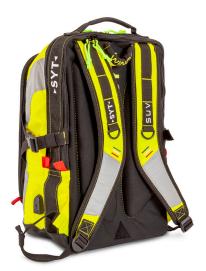

#### Carrying and accessibility:

- ▶ Ergonomic and ventilated back carry
- ► Hand carry

#### Composition:

- ► Exterior and interior tissue: Ripstop
- ▶ Bottom and top bag reinforcements
- ▶ Thermoformed protective shield
- ▶ 360° Safety reflective piping and inserts
- ▶ YKK zipper

**Maintenance**: The Ripstop technology facilitates the disinfection of the SUV 25D while giving it a high durability over time.