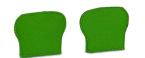

## FURTHER INFORMATION

- ▶ Available colors: The SUV 25D station has also been developed in black and charcoal grey to equip more discreet Units medical teams.
- ▶ Identification of the station: A color identification kit (blue, red or green) consisting of 2 velcros is offered to you with the purchase of your SUV 25D. You can also personalize your SUV 25D with your rank or unit patch.