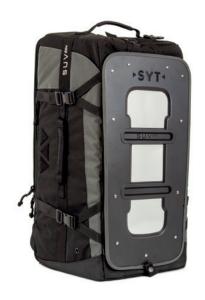

# FURTHER INFORMATION

- ▶ Available colors: The SUV 60H station has also been developed in black and charcoal grey to equip more discreet Units medical teams.
- ▶ Station identification: A color identification kit (blue, red or green) consisting of 5 sleeves and 7 velcros is offered with the purchase of your SUV 60H. Plates of stickers are also provided for the personalization of the protective shield.