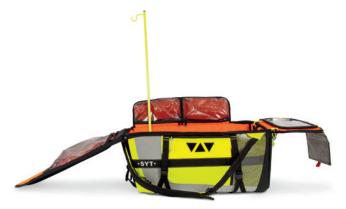

#### ► Outside:

- Probe/mandrel holder
- Cervical collar holder
- CO detector holder
- Glove dispenser by size/DASRI bags
- Identification/customization of the station
- Location of the infusion holding tool

#### ► Inside:

- Care tray
- DASRI bag holding clamp + plasticized net needle collector
- Infusion pole
- Instrument holder (large net pocket + bridges)
- A4 document holder
- 2 L oxygen therapy bottle attachment
- 4 zipped mesh pockets

#### Carrying and accessibility:

- ► Ergonomic and ventilated back carry
- ▶ Hand carry, two possible positions
- ▶ Winch ring
- ▶ SUV station opening on the back side
- ▶ Ouick access first intention aid kit