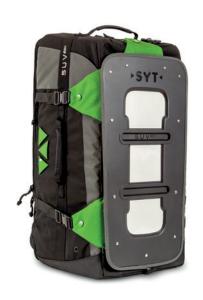

# **SUV 60H**

# RESCUE INTERVENTION STATION

SUV: Sauver Une Vie (Save a Life)

## **TECHNICAL DATA**

- ▶ Dimensions (H x W x D): 60 cm x 32 cm x 28 cm
- ➤ Volume: 54 liters
  ➤ Weight: 3,7 kg

#### ► Outside:

- Probe/mandrel holder
- Cervical collar holder
- CO detector holder
- Glove dispenser by size/DASRI bags
- Identification/customization of the station
- Location of the infusion holding tool

#### ► Inside:

- Care tray
- DASRI bag holding clamp + plasticized net needle collector
- Infusion pole
- Instrument holder (large net pocket + bridges)
- A4 document holder
- 2 L oxygen therapy bottle attachment
- 4 zipped mesh pockets

#### Carrying and accessibility:

- ► Ergonomic and ventilated back carry
- ▶ Hand carry, two possible positions
- ▶ Winch ring
- ▶ SUV station opening on the back side
- ▶ Ouick access first intention aid kit

#### Composition:

- ▶ Exterior and interior tissue: Ripstop
- ▶ Interior divider partitions: Aluminum
- ▶ Bottom and top bag reinforcements: Hypalon
- ▶ Thermoformed protective shield
- ▶ 360° Safety reflective piping and inserts
- ▶ Zipper protective reinforcements
- ▶ YKK zipper 12 gauge