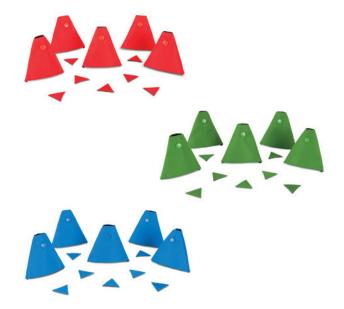

# FURTHER INFORMATION

- ▶ Available colors: The SUV 60H station has also been developed in black and charcoal grey to equip more discreet Units medical teams.
- ▶ Station identification: A color identification kit (blue, red or green) consisting of 5 sleeves and 7 velcros is offered with the purchase of your SUV 60H. Plates of stickers are also provided for the personalization of the protective shield.