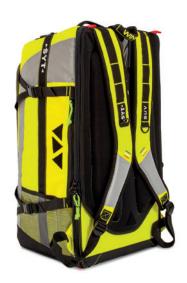

#### Carrying and accessibility:

- ► Ergonomic and ventilated back carry
- ▶ Hand carry, two possible positions
- ▶ Winch ring
- ▶ SUV station opening on the back side
- ▶ Ouick access first intention aid kit

#### Composition:

- ▶ Exterior and interior tissue: Ripstop
- ▶ Interior divider partitions: Aluminum
- ▶ Bottom and top bag reinforcements: Hypalon
- ▶ Thermoformed protective shield
- ▶ 360° Safety reflective piping and inserts
- ▶ Zipper protective reinforcements
- ▶ YKK zipper 12 gauge