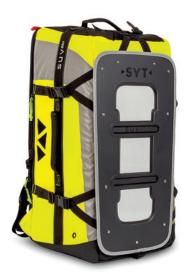

## **TECHNICAL DATA**

- ▶ Dimensions (H x W x D): 60 cm x 32 cm x 28 cm
- ➤ Volume: 54 liters
  ➤ Weight: 3,7 kg

#### Carrying and accessibility:

- ► Ergonomic and ventilated back carry
- ▶ Hand carry, two possible positions
- ▶ Winch ring
- ▶ SUV station opening on the back side
- ▶ Ouick access first intention aid kit