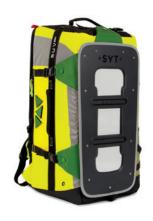

#### ► Outside:

- Probe/mandrel holder
- Cervical collar holder
- CO detector holder
- Glove dispenser by size/DASRI bags
- Identification/customization of the station
- Location of the infusion holding tool

#### Composition:

- ▶ Exterior and interior tissue: Ripstop
- ▶ Interior divider partitions: Aluminum
- ▶ Bottom and top bag reinforcements: Hypalon
- ▶ Thermoformed protective shield
- ▶ 360° Safety reflective piping and inserts
- ▶ Zipper protective reinforcements
- ▶ YKK zipper 12 gauge